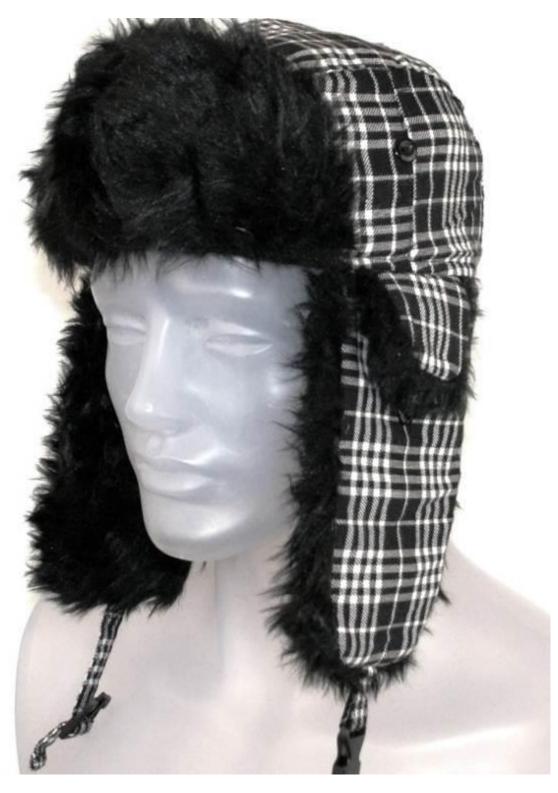

# Pilots caps check design

Style #8008 short acrylic fur Style #8009 long acrilic fur

#### **Product information**

polyester fabric padded stepped lining earflaps curly or straight acrylic fur

#### **Colors**

white, black and grey checked

# Style #8008