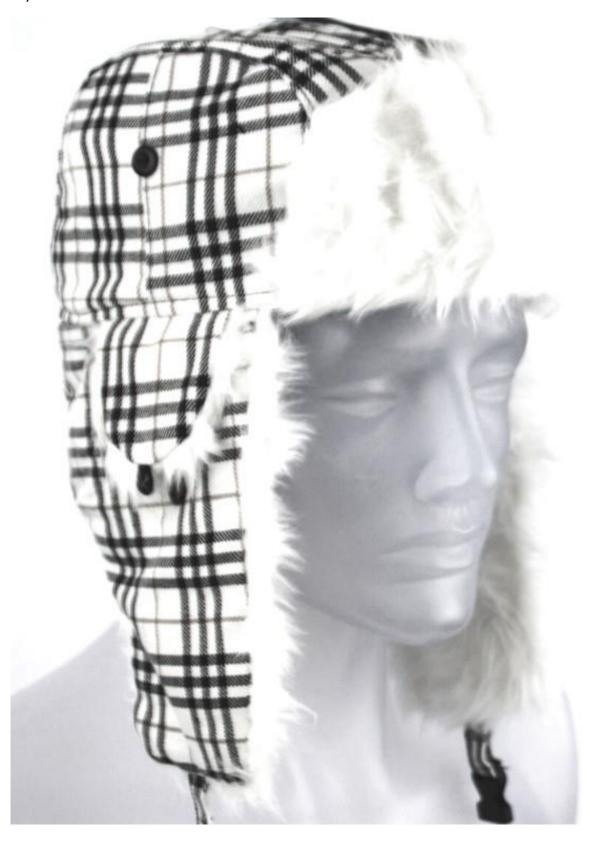

# Pilots caps check design

Style #8008 short acrylic fur Style #8009 long acrilic fur

#### **Product information**

polyester fabric padded stepped lining earflaps curly or straight acrylic fur

#### **Colors**

white, black and grey checked

# Style #8009

Style #8009

# Style #8009