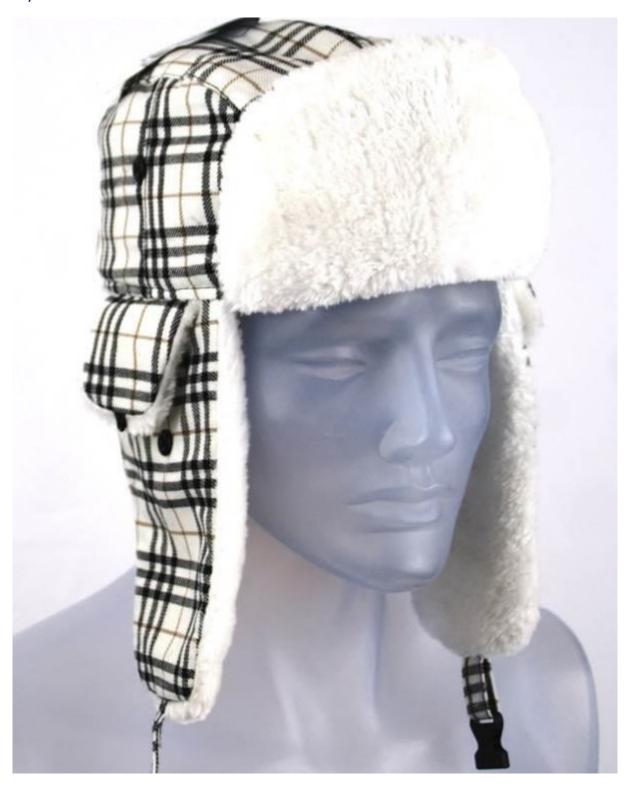

# Pilots caps check design

Style #8008 short acrylic fur Style #8009 long acrilic fur

#### **Product information**

polyester fabric padded stepped lining earflaps curly or straight acrylic fur

#### **Colors**

white, black and grey checked