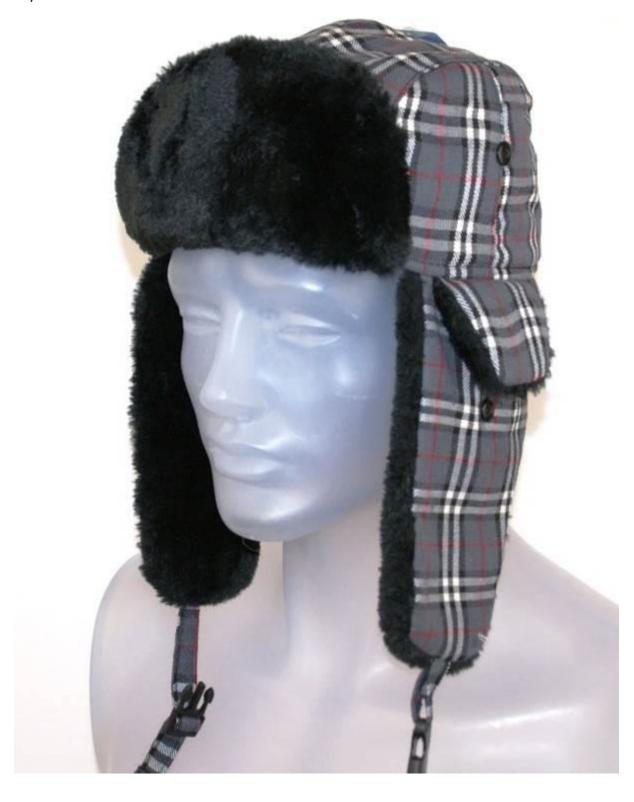

# Pilots caps check design

Style #8008 short acrylic fur Style #8009 long acrilic fur

#### **Product information**

polyester fabric padded stepped lining earflaps curly or straight acrylic fur

#### **Colors**

white, black and grey checked

# Style #8009