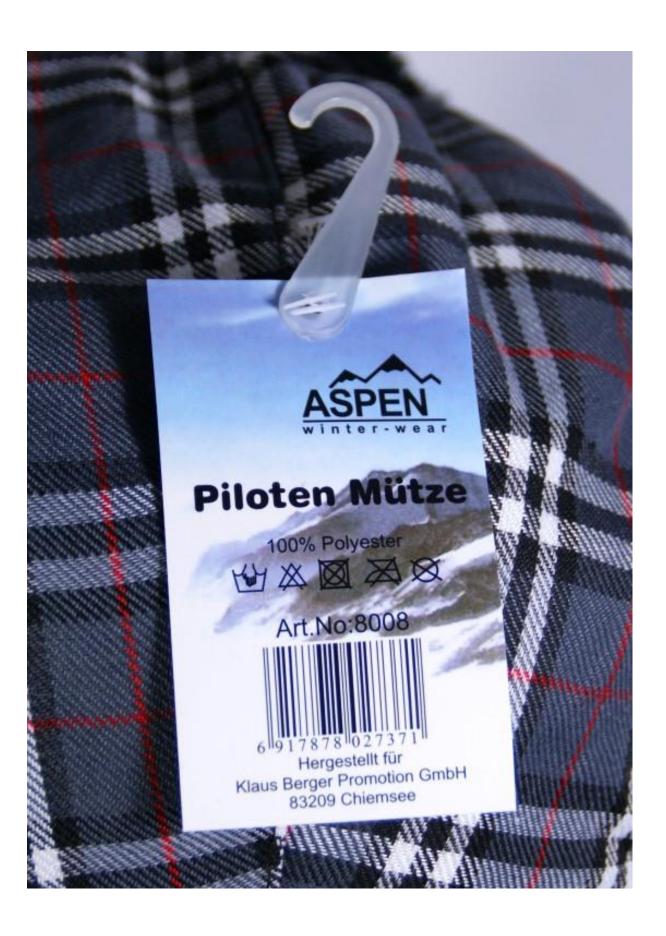

### **Brand**

Aspen

#### **Product information**

polyester fabric padded stepped lining earflaps curly or straight acrylic fur