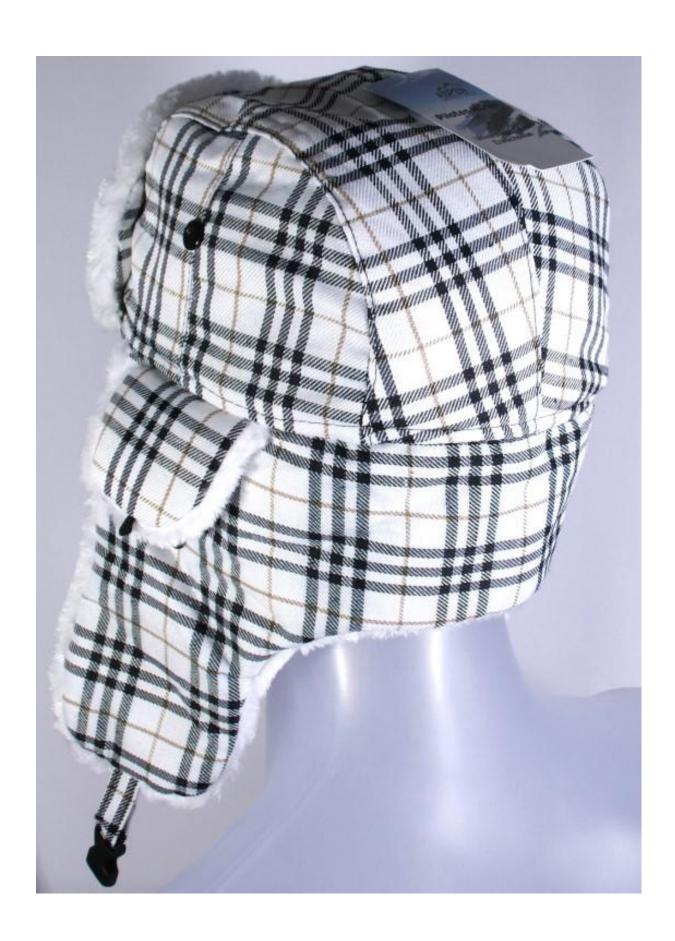

# Pilots caps check design

Style #8008 short acrylic fur Style #8009 long acrilic fur

#### **Product information**

polyester fabric padded stepped lining earflaps curly or straight acrylic fur

#### **Colors**

white, black and grey checked

# Style #8008