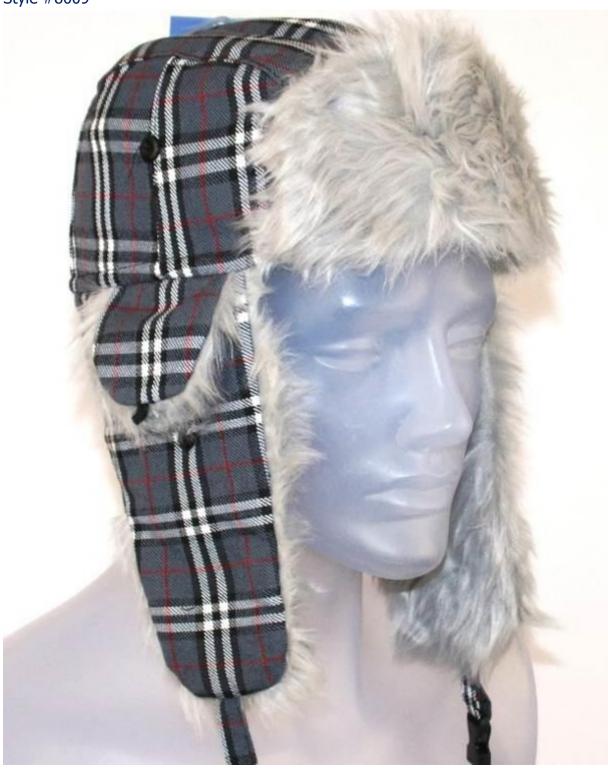

# Pilots caps check design

Style #8008 short acrylic fur Style #8009 long acrilic fur

#### **Product information**

polyester fabric padded stepped lining earflaps curly or straight acrylic fur

#### **Colors**

white, black and grey checked

# Style #8009

Style #8009